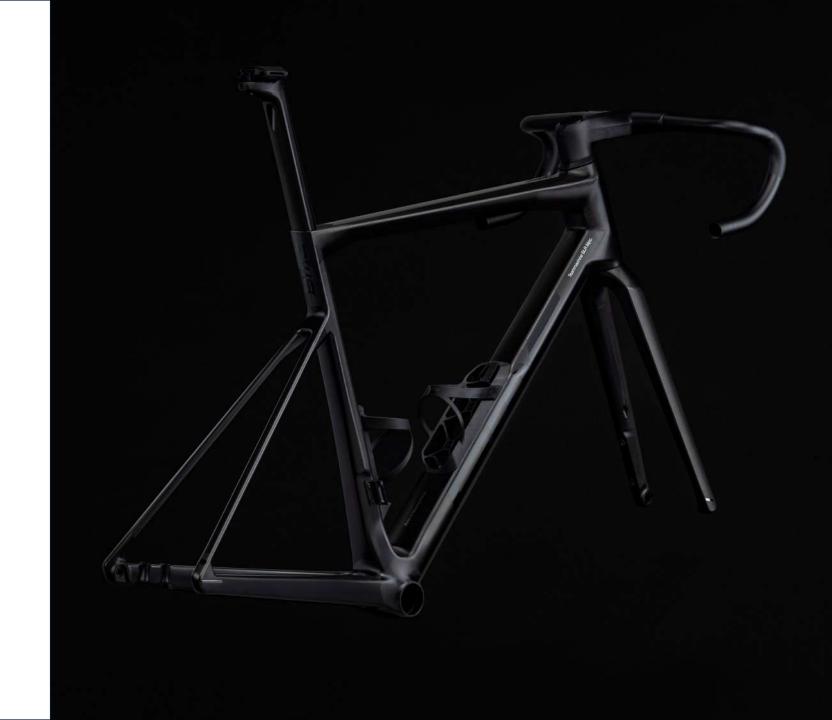

## Teammachine SLR Mpc. Frameset

|          | Teammachine SLR 01 | Teammachine SLR Mpc. |        |
|----------|--------------------|----------------------|--------|
| Frame    | 820g               | 731g                 | -11%   |
| Fork     | 345g               | 308g                 | -11%   |
| Seatpost | 185g               | 140g                 | -24%   |
| Frameset | 1350g              | 1179g                | -12.6% |

Unmatched stiffness values in its weight category

Teammachine SLR and
Teammachine R
Masterpiece come as a
frameset including frame,
fork, seatpost, small parts
and top cone with spacers.

Choose the cockpit of your choice: Compatible with all ICS Carbon Cockpits as well as the ICS2 stem.