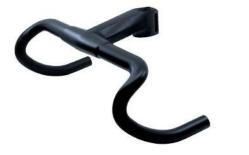

### Available Cockpits:

#### **ICS Carbon**

ICS Carbon, the first one-piece cockpit in the BMC range with an incredibly low weight, high stiffness with superior performance and aesthetics.

Mpc. travel box Masterpiece by BMC

Mpc. Ride a Masterpiece