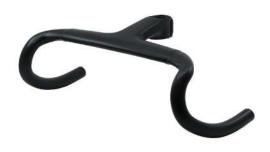

### Available Cockpits:

#### **ICS Carbon Aero**

ICS Carbon Aero features a progressive aerodynamic shaping with a reduced frontal section to match the drag-reducing design of our performance frames.