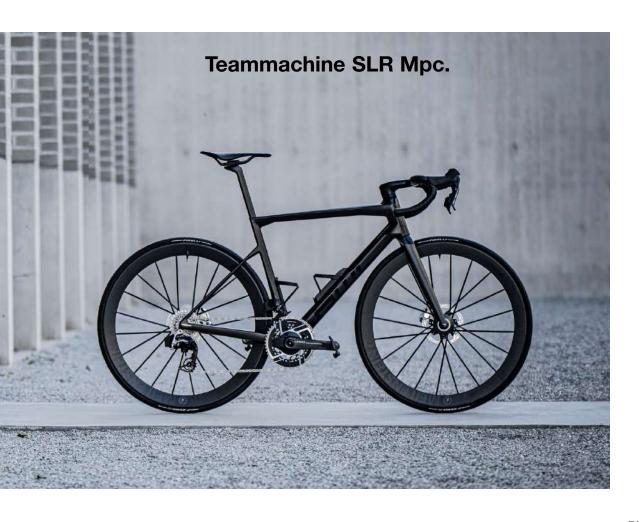

Teammachine SLR Mpc.

•

The pure essence of an iconic design

Exclusive highperformance carbon construction

Frame design where no expense is spared

Responsive, extremely lightweight, compliant, fast

A timeless blend of performance and comfort

## Teammachine SLR Mpc. Frameset

|          | Teammachine SLR 01 | Teammachine SLR Mpc. |        |
|----------|--------------------|----------------------|--------|
| Frame    | 820g               | 731g                 | -11%   |
| Fork     | 345g               | 308g                 | -11%   |
| Seatpost | 185g               | 140g                 | -24%   |
| Frameset | 1350g              | 1179g                | -12.6% |