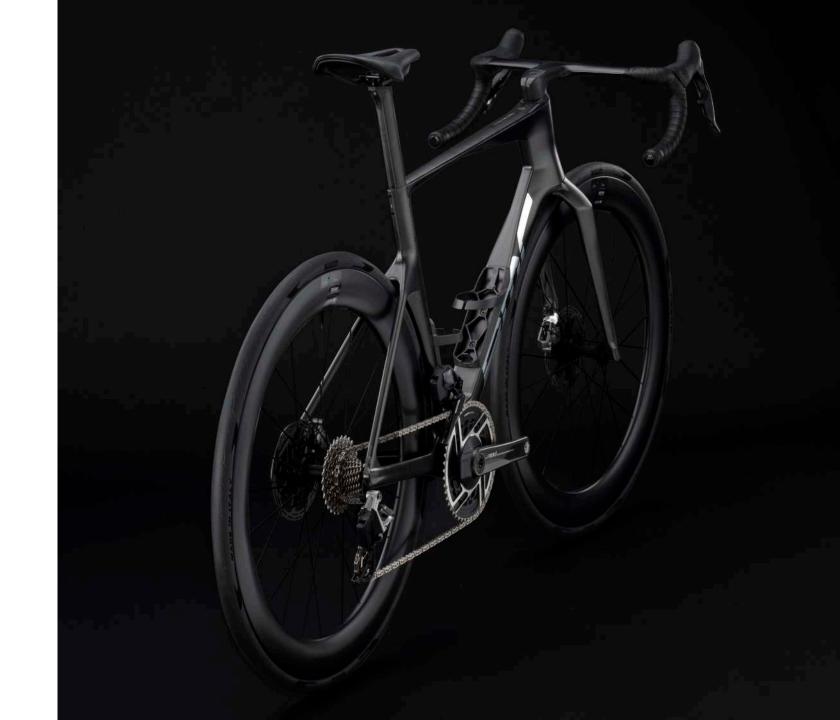

### **TEAMMACHINE R**

**The Ultimate Race Machine** 

- Deep Horizontal Shapes
- Halo Fork
- Aerocore Design bottle cages
- Stealth Dropouts

4

Leveraging Red Bull Advanced Technologies aerodynamic expertise, BMC engineers refined the design to create the most advanced race bike yet. Combining Formula 1 technology with Swiss precision, it's a masterpiece of uncompromised performance. Teammachine R Mpc. elevates this further.

Teammachine SLR Mpc.

•

The pure essence of an iconic design

Exclusive highperformance carbon construction

Frame design where no expense is spared

Responsive, extremely lightweight, compliant, fast

A timeless blend of performance and comfort