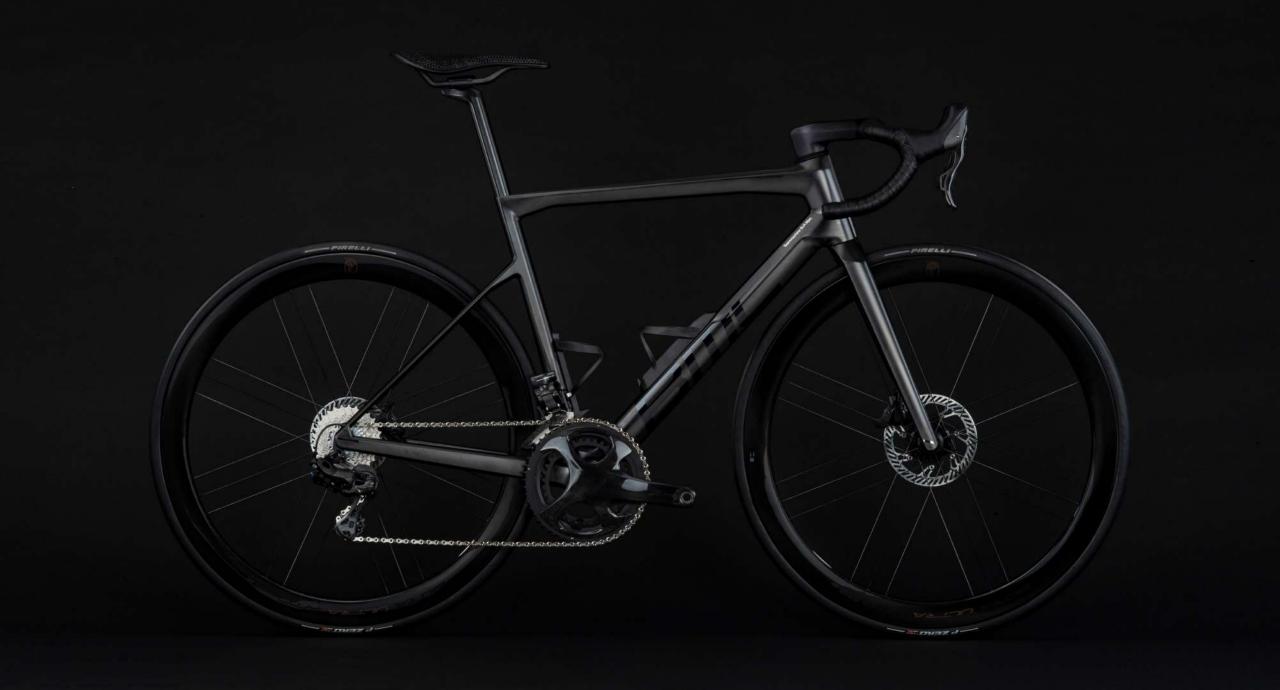

Teammachine SLR Mpc.

•

The pure essence of an iconic design

Exclusive highperformance carbon construction

Frame design where no expense is spared

Responsive, extremely lightweight, compliant, fast

A timeless blend of performance and comfort

Unmatched stiffness values in its weight category

Teammachine SLR and
Teammachine R
Masterpiece come as a
frameset including frame,
fork, seatpost, small parts
and top cone with spacers.

Choose the cockpit of your choice: Compatible with all ICS Carbon Cockpits as well as the ICS2 stem.