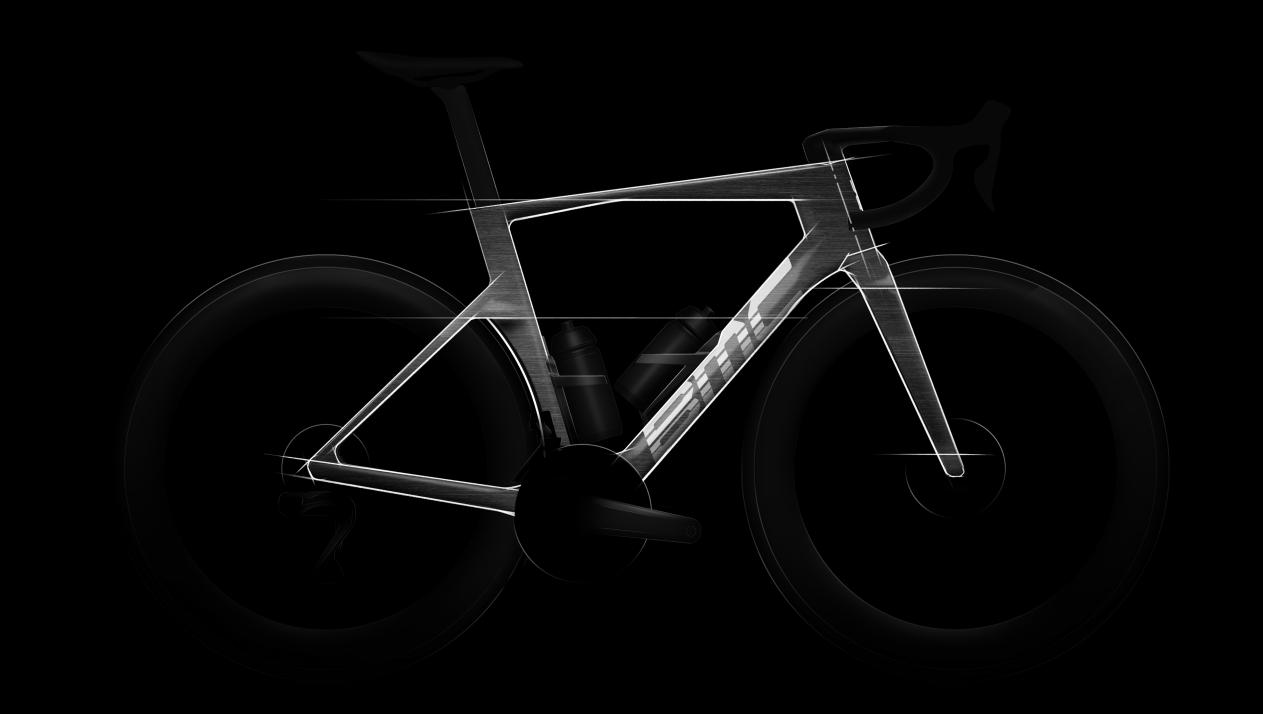

## Iconic is never an accident.

**Introducing: Masterpiece** 

A Masterpiece frame is entirely different from other carbon frames. It demands superior skillsets and the most advanced tools. This is a level of manufacturing excellence that only a few Masters can deliver.

### **TEAMMACHINE R**

**The Ultimate Race Machine** 

- Deep Horizontal Shapes
- Halo Fork
- Aerocore Design bottle cages
- Stealth Dropouts

4

Leveraging Red Bull Advanced Technologies aerodynamic expertise, BMC engineers refined the design to create the most advanced race bike yet. Combining Formula 1 technology with Swiss precision, it's a masterpiece of uncompromised performance. Teammachine R Mpc. elevates this further.