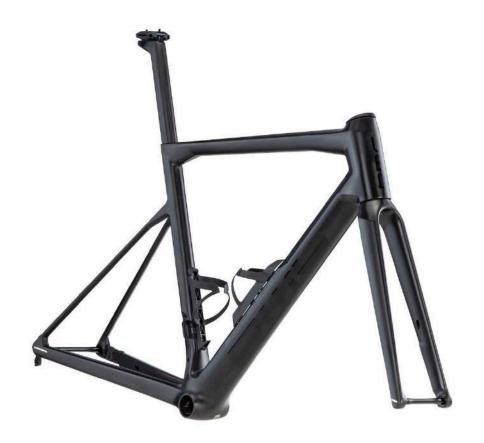

The Teammachine R Mpc. redefines the standard for superlight framesets, offering an impressive 110g reduction in weight compared to the Teammachine R 01, all while maintaining the same exceptional levels of stiffness, compliance and aerodynamic benefits.

## Teammachine SLR Mpc. Frameset

|          | Teammachine SLR 01 | Teammachine SLR Mpc. |        |
|----------|--------------------|----------------------|--------|
| Frame    | 820g               | 731g                 | -11%   |
| Fork     | 345g               | 308g                 | -11%   |
| Seatpost | 185g               | 140g                 | -24%   |
| Frameset | 1350g              | 1179g                | -12.6% |