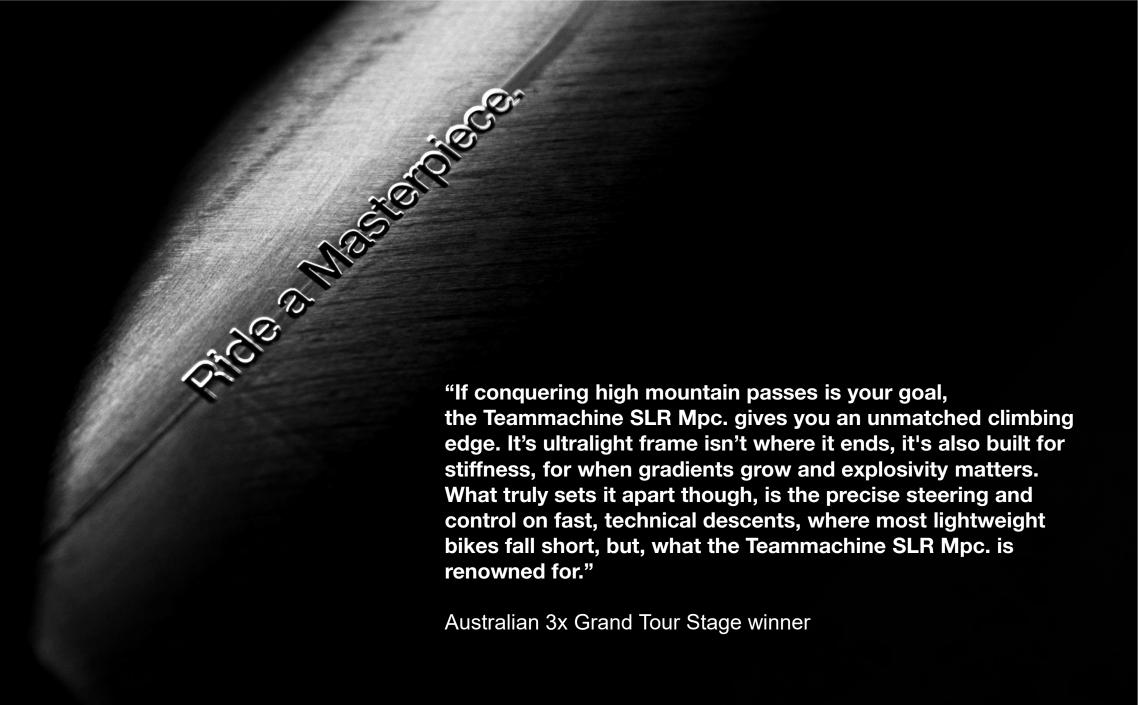

Teammachine SLR Mpc.

•

The pure essence of an iconic design

Exclusive highperformance carbon construction

Frame design where no expense is spared

Responsive, extremely lightweight, compliant, fast

A timeless blend of performance and comfort

Unmatched stiffness values in its weight category

Teammachine SLR and
Teammachine R
Masterpiece come as a
frameset including frame,
fork, seatpost, small parts
and top cone with spacers.

Choose the cockpit of your choice: Compatible with all ICS Carbon Cockpits as well as the ICS2 stem.