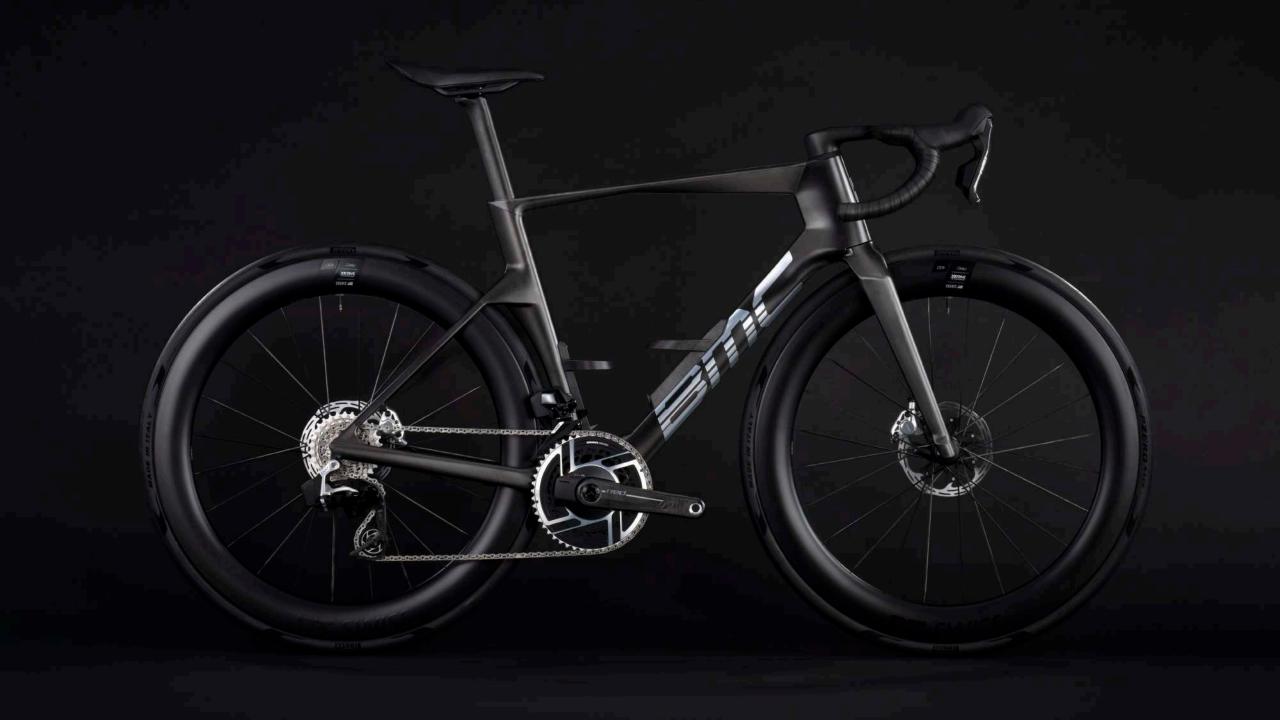

## The Mpc. Program

Introducing Teammachine R Mpc.

The Teammachine R Mpc redefines the standard for both performance and perfection, setting a new benchmark for what a racing machine can achieve.

The Teammachine R Mpc. redefines the standard for superlight framesets, offering an impressive 110g reduction in weight compared to the Teammachine R 01, all while maintaining the same exceptional levels of stiffness, compliance and aerodynamic benefits.

### **TEAMMACHINE R**

**The Ultimate Race Machine** 

- Deep Horizontal Shapes
- Halo Fork
- Aerocore Design bottle cages
- Stealth Dropouts

4

Leveraging Red Bull Advanced Technologies aerodynamic expertise, BMC engineers refined the design to create the most advanced race bike yet. Combining Formula 1 technology with Swiss precision, it's a masterpiece of uncompromised performance. Teammachine R Mpc. elevates this further.