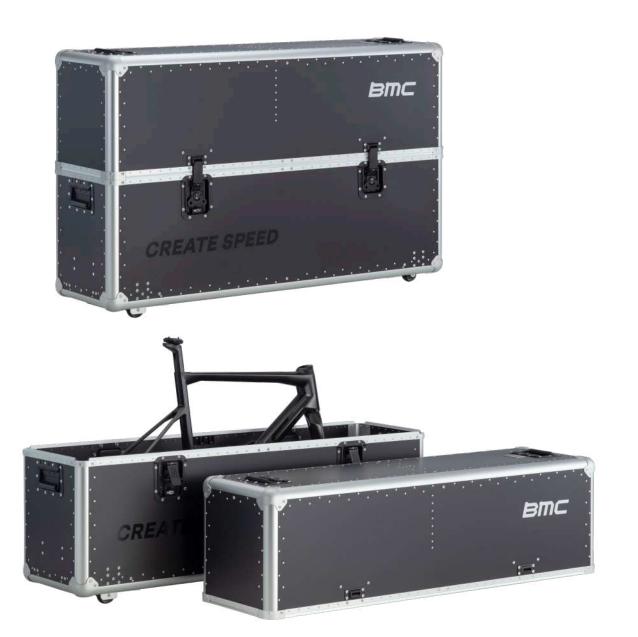

#### **ICS Carbon**

ICS Carbon, the first one-piece cockpit in the BMC range with an incredibly low weight, high stiffness with superior performance and aesthetics.

Mpc. travel box Masterpiece by BMC

Mpc. Ride a Masterpiece

•

Mpc. is a state of mind, an experience that goes beyond riding your bike.

Complement your Masterpiece with the perfect travel solution:

The BMC Travel Case Pro 1'599.- CHF/EUR/USD

Made in the UK from 100% recyclable aluminum