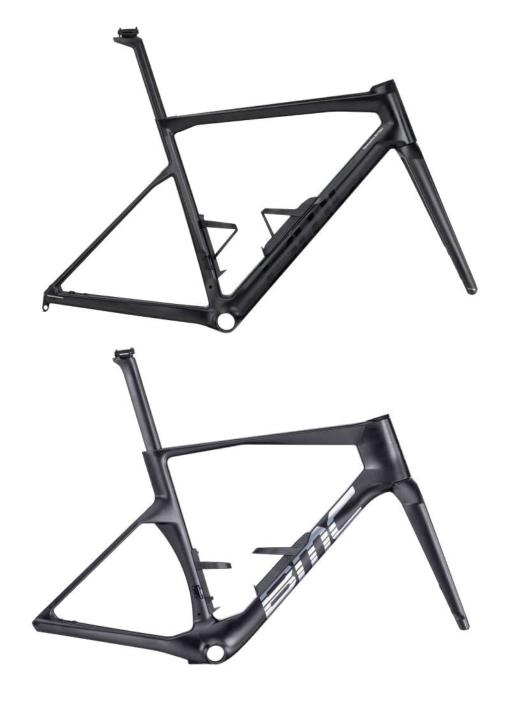

### **TEAMMACHINE R**

**The Ultimate Race Machine** 

- Deep Horizontal Shapes
- Halo Fork
- Aerocore Design bottle cages
- Stealth Dropouts

4

Leveraging Red Bull Advanced Technologies aerodynamic expertise, BMC engineers refined the design to create the most advanced race bike yet. Combining Formula 1 technology with Swiss precision, it's a masterpiece of uncompromised performance. Teammachine R Mpc. elevates this further.

Teammachine SLR Mpc.

•

The pure essence of an iconic design

Exclusive highperformance carbon construction

Frame design where no expense is spared

Responsive, extremely lightweight, compliant, fast

A timeless blend of performance and comfort

Unmatched stiffness values in its weight category

Teammachine SLR and
Teammachine R
Masterpiece come as a
frameset including frame,
fork, seatpost, small parts
and top cone with spacers.

Choose the cockpit of your choice: Compatible with all ICS Carbon Cockpits as well as the ICS2 stem.

4

**Masterpiece Frameset** 

**Teammachine SLR or Teammachine R** 

8'999.- CHF/EUR/USD