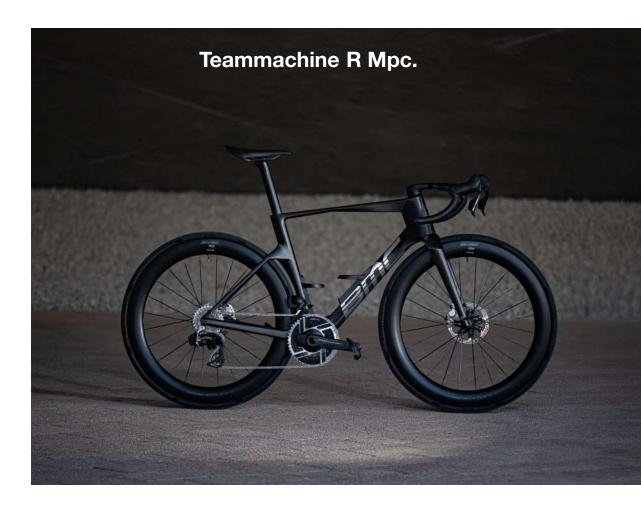

## The Mpc. Program

Introducing Teammachine R Mpc.

The Teammachine R Mpc redefines the standard for both performance and perfection, setting a new benchmark for what a racing machine can achieve.

### What sets the Teammachine R Mpc. Apart

|          | Teammachine R 01 | Teammachine R Mpc. |       |
|----------|------------------|--------------------|-------|
| Frame    | 910g             | 810g               | -11%  |
| Fork     | 395g             | 390g               | -2,3% |
| Seatpost | 155g             | 150g               | -3,3% |
| Frameset | 1460g            | 1350g              | -7,5% |

The Teammachine R Mpc. redefines the standard for superlight framesets, offering an impressive 110g reduction in weight compared to the Teammachine R 01, all while maintaining the same exceptional levels of stiffness, compliance and aerodynamic benefits.